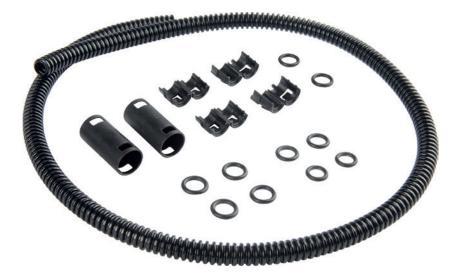

## **RepPipe** Repair Set, wash water line

Using the repair kit, a defective point in the washing water line can be quickly and easily replaced. Corrugated pipe connecting pieces, mounting clips and seals in four different

Material: POM (Polyoxymethylene) Info: Polyamid 6 EPDM (ethylene propylene diene Monomer (M-class) rubber)

diameters, in addition to a 50- centimetre-long corrugated pipe, are all contained to repair the corrugated pipeline with a nominal width of 4.5.

with gaskets/seals

with connecting pipe

Nominal Size mm QU DU Article no. 4,5 54271026066 <u>§</u> Set 1 Content QU Clip RepPipe 4 51271335 Connector, pipes RepPipe 2 51271330 **Corrugated Pipe** 1 51271140 Seal Ring, corrugated pipe RepPipe 50280050 2 2 50280055 50280060 4 50280061 2